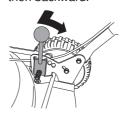

# Dismantling and assembling the cutter

WARNING! Always wear heavy-duty gloves when servicing and maintaining the cutting equipment. The cutters are very sharp and cuts can occur very easily.

The ignition lead should always be removed from the spark plug before repair, cleaning or maintenance work.

#### Dismantling

Unscrew the bolt holding the cutter.

- · Remove bolt, washer and cup spring.
- · Remove the cutter.

#### **Assembly**

 Position the cutter so that the cutting edge faces in the direction of rotation.

 Fit the cup spring, make sure it centres correctly on the engine shaft.

 Fit the washer and tighten the bolt correctly. The bolt should be tightened with a torque of 45-60 Nm.